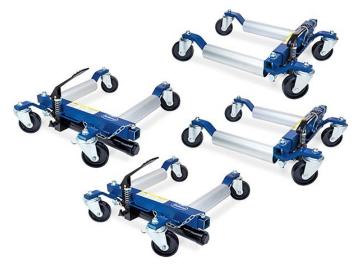

- Hydraulic for easy lifting
- Large heavy duty casters for easy moving
- 1300lb capacity, each
- For tires up to 12 inches wide
- Set of 4 dollies
- One storage rack

Each of these hydraulic wheel dollies can lift up to 1300lbs, and work with tires up to 12 inches wide. Heavy duty ball bearing casters allow cars to be easily maneuvered around most paved and concrete surfaces. Hydraulic powered tire grab/lift action and foot pedal makes using these dollies a breeze.

Set of 4 with storage rack

\$545

OMAHA-DOWNTOWN 1523 MARCY STREET 402-341-7161

> FREMONT 430 N H STREET 402-753-0574

OMAHA-WEST 5890 S 118TH CIRCLE 402-339-5460

LINCOLN 4101 INDUSTRIAL AVE 888-456-8555