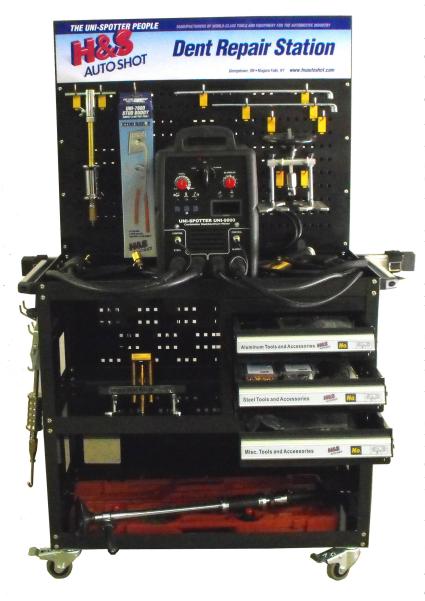

# **Uni-Spotter Combination Aluminum/Steel** Complete Dent Repair Station-UNI-9850

Complete Panel Repair on both Aluminum and Steel panels with welded on pulling studs or tabs for **PAINT OFF** repairs

#### **CURE-TEK**

The <u>UNI-9850 Complete Dent Repair Station</u> has been designed to allow the shop to have one repair station to work on all dent repairs on all vehicles. Steel panels or aluminum panels, the <u>UNI-9800 Combo Stud Welder</u> will weld both. This is the only welder on the market which gives this versatility. Why buy 2 welders when 1 will do the job.

The Kit comes complete with: **Uni-9800 Combination** Aluminum/Steel Welder 4mm Aluminum welding studs 6mm Aluminum welding studs 4mm & 6mm pulling adapters 2.2mm Uni-Studs 2.6mm Uni-Studs **Straight Uni-Tabs Twisted Uni-Tabs Uni-Spotter Welding Tips to weld** aluminum and steel studs **Uni-Tab Welding tip** 10"- 14"- 18" Pulling Rods Deluxe "T" Handle Slide Hammer Weld on slide hammer **Stud Buddy Dent Killer Uni-Wire Uni-Wire welding tip** Slide Hammer for Uni-Wire **Heavy Weight Glue Tabs for large** damage repair Heavy weight glue Glue Gun **Uni-Vac Suction Slide Hammer Ouick Puller for single studs** 34" Pulling Bridge w/1 puller 49" Pulling Bridge w/2 pullers