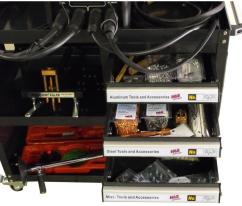

The Kit comes complete with: **Uni-9800 Combination** Aluminum/Steel Welder 4mm Aluminum welding studs 6mm Aluminum welding studs 4mm & 6mm pulling adapters 2.2mm Uni-Studs 2.6mm Uni-Studs **Straight Uni-Tabs Twisted Uni-Tabs Uni-Spotter Welding Tips to weld** aluminum and steel studs **Uni-Tab Welding tip** 10"- 14"- 18" Pulling Rods Deluxe "T" Handle Slide Hammer Weld on slide hammer **Stud Buddy Dent Killer Uni-Wire Uni-Wire welding tip** Slide Hammer for Uni-Wire **Heavy Weight Glue Tabs for large** damage repair Heavy weight glue Glue Gun **Uni-Vac Suction Slide Hammer Ouick Puller for single studs** 34" Pulling Bridge w/1 puller 49" Pulling Bridge w/2 pullers