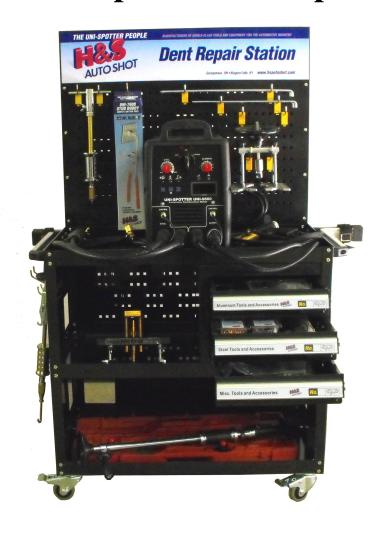

# **Uni-Spotter Combination Aluminum/Steel** Complete Dent Repair Station-UNI-9850

Complete Panel Repair on both Aluminum and Steel panels with welded on pulling studs or tabs for **PAINT OFF** repairs

#### **CURE-TEK**

The <u>UNI-9850 Complete Dent Repair Station</u> has been designed to allow the shop to have one repair station to work on all dent repairs on all vehicles. Steel panels or aluminum panels, the <u>UNI-9800 Combo Stud Welder</u> will weld both. This is the only welder on the market which gives this versatility. Why buy 2 welders when 1 will do the job.

The Kit comes complete with: **Uni-9800 Combination** Aluminum/Steel Welder 4mm Aluminum welding studs 6mm Aluminum welding studs 4mm & 6mm pulling adapters 2.2mm Uni-Studs 2.6mm Uni-Studs **Straight Uni-Tabs Twisted Uni-Tabs Uni-Spotter Welding Tips to weld** aluminum and steel studs **Uni-Tab Welding tip** 10"- 14"- 18" Pulling Rods Deluxe "T" Handle Slide Hammer Weld on slide hammer **Stud Buddy Dent Killer Uni-Wire Uni-Wire welding tip** Slide Hammer for Uni-Wire **Heavy Weight Glue Tabs for large** damage repair Heavy weight glue Glue Gun **Uni-Vac Suction Slide Hammer Ouick Puller for single studs** 34" Pulling Bridge w/1 puller 49" Pulling Bridge w/2 pullers