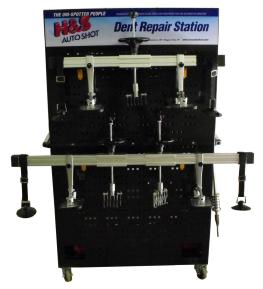

Heavy Weight Glue Pulling for PAINT ON repairs.

Use either the 34" or the 49" Pulling Bridges for quick accurate and easy pulling of large damage on all panels and minor structural repairs.